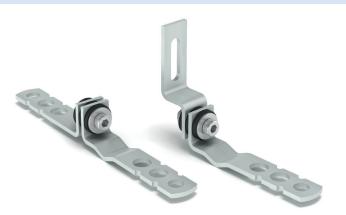

#### **Acoustic Wall Ties**

Featuring an integral acoustic isolation element, these wall ties minimise the transfer of airborne noise and vibrations.