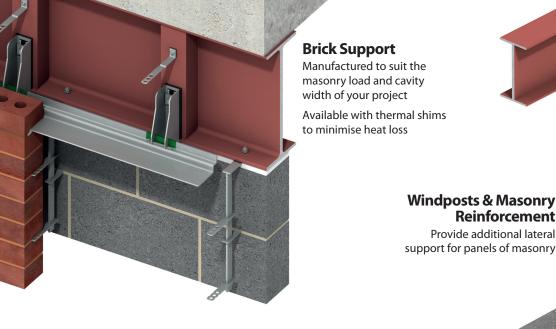

# **Masonry Support, Restraint and Reinforcement**

**Wall Ties & Restraint Fixings** Download our iPhone or Android App to simplify the selection of cavity wall ties

### **Insulating Wall Ties**

Our low thermal conductivity wall ties reduce heat loss through masonry walls, minimising insulation depth and wall footprint.