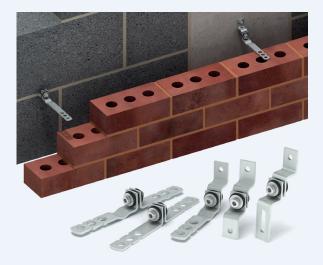

# **Masonry Support, Restraint and Reinforcement**

**Wall Ties & Restraint Fixings** Download our iPhone or Android App to simplify the selection of cavity wall ties