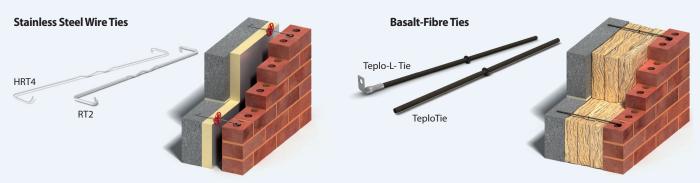

### **Insulating Wall Ties**

Our low thermal conductivity wall ties reduce heat loss through masonry walls, minimising insulation depth and wall footprint.

#### **Acoustic Wall Ties**

Featuring an integral acoustic isolation element, these wall ties minimise the transfer of airborne noise and vibrations.