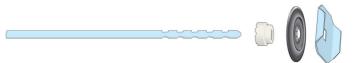

## **Twistlock System**

This system is used to retain ceramic fibre linings. The standard set comprises a twistlock stud, ceramic arc shield, carbon steel speedfix washer, and stainless steel twistlock washer.

## **Threaded Fixing System**

Threaded sets are for new build applications or refurbishment work. The standard set comprises an M5 threaded stud, ceramic arc shield, carbon steel speedfix washer, stainless steel clearance washer and M5 hex nut to hold the washer in place.