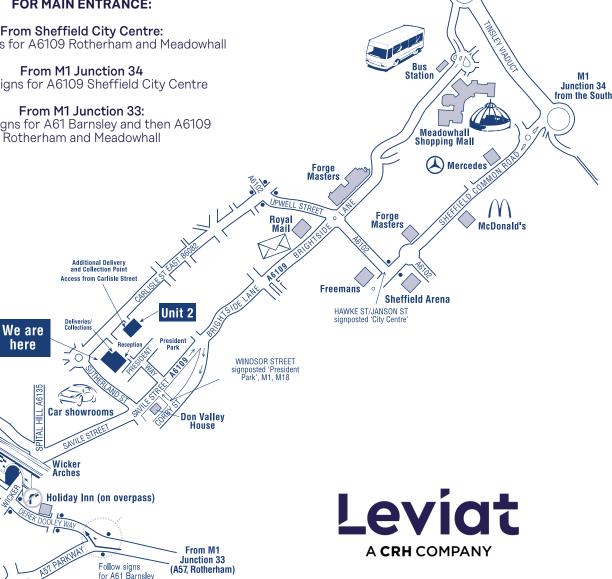

## **How To** Find Us

Leviat is accessible from either Carlisle Street East or President Way.

For deliveries and collections please use the Carlisle Street entrance only. SAT NAV: Use S4 7QN, Carlisle Street

## **FOR MAIN ENTRANCE:**

From Sheffield City Centre:

Follow signs for A6109 Rotherham and Meadowhall

Follow signs for A6109 Sheffield City Centre

Follow signs for A61 Barnsley and then A6109 Rotherham and Meadowhall

Leviat - The Home of Ancon

M1 Junction 34 from the North

President Way, President Park, Sheffield S4 7UR For collections/deliveries use Carlisle Street S4 7QN in your SAT

> Tel: 0114 275 5224 Fax: 0114 276 8543 Email: info.ancon.uk@leviat.com Visit: Ancon.co.uk | Leviat.com