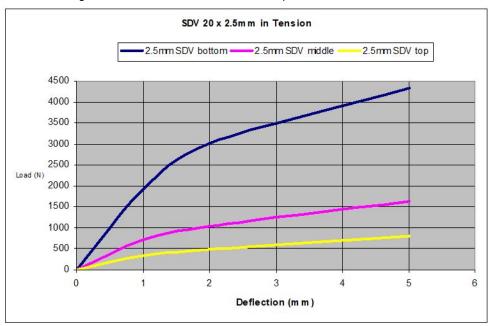

Tensile load capacity of the SDV is affected by the fixing position within the slot - the graph shows the difference in performance when the fixing is located at the bottom, middle and top of the slot.