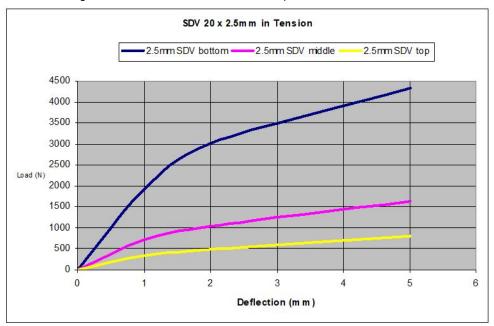

Tensile load capacity of the SDV is affected by the fixing position within the slot - the graph shows the difference in performance when the fixing is located at the bottom, middle and top of the slot.