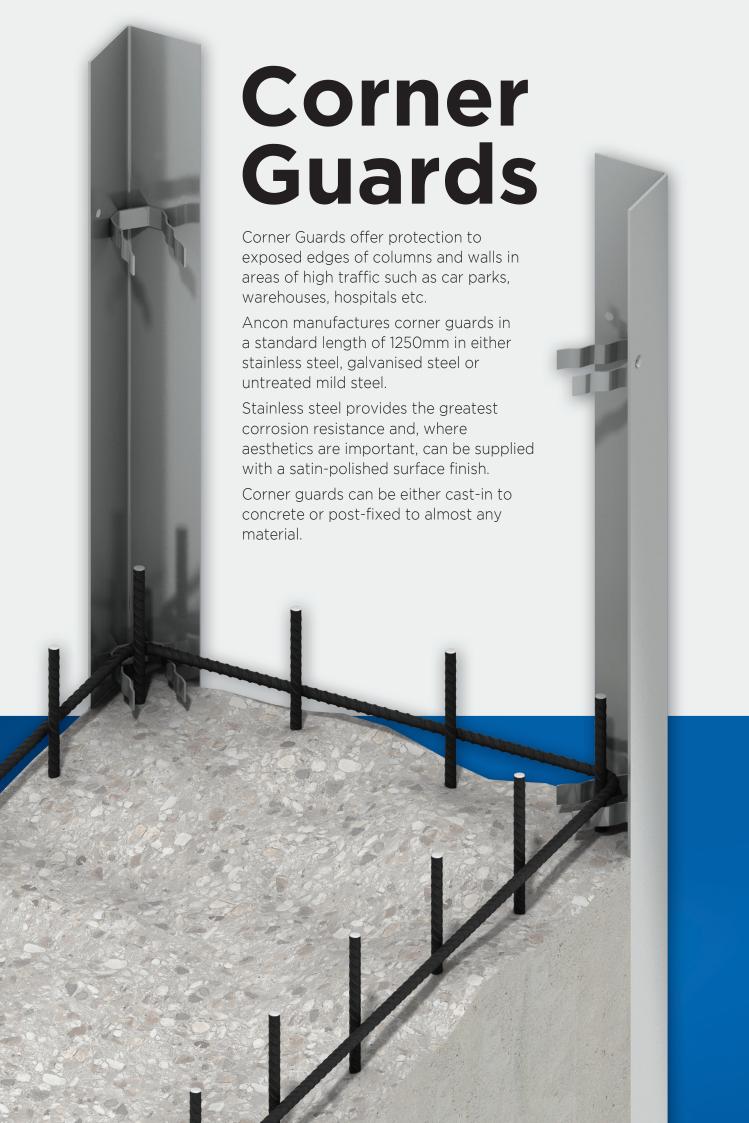

# **Corner Guards**

Ancon Corner Guards are manufactured in standard lengths of 1250mm in either stainless steel, galvanised steel or untreated mild steel. Stainless steel provides the greatest corrosion resistance and, where aesthetics are important, can be supplied with a satin-polished surface finish.

## **Cast-in Corner Guards**

Wavy-tailed U-shaped lugs, welded to the reverse, provide a secure anchorage in concrete. The profile of these lugs has been designed to avoid clashes with reinforcing bars and to aid concrete flow.

Each corner guard is supplied with four M8 set screws to enable it to be fixed to formwork. These fixings utilise the two tapped holes on each leg of the angle.