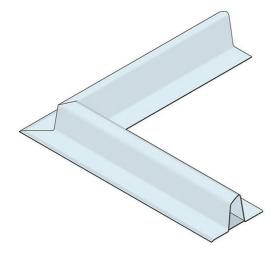

Special cranked, bay, corner and cantilevered corners are available in addition to the following arch shapes:

- Segmental arch
- Semi-circular arch
- Apex arch
- Gothic arch
- Flat top arch
- Double arch

Our Technical Services Team will offer advice on the most appropriate lintel or alternative method of supporting masonry.

Corner arch

Semi-circular arch

President Way, President Park, Sheffield S4 7UR

T: +44 (0) 114 275 5224 F: +44 (0) 114 276 8543 E: info@ancon.co.uk www.ancon.co.uk