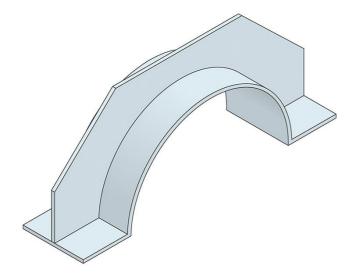

Special cranked, bay, corner and cantilevered corners are available in addition to the following arch shapes:

- Segmental arch
- Semi-circular arch
- Apex arch
- Gothic arch
- Flat top arch
- Double arch

Our Technical Services Team will offer advice on the most appropriate lintel or alternative method of supporting masonry.

Corner arch

Semi-circular arch

President Way, President Park, Sheffield S4 7UR

T: +44 (0) 114 275 5224 F: +44 (0) 114 276 8543 E: info@ancon.co.uk www.ancon.co.uk