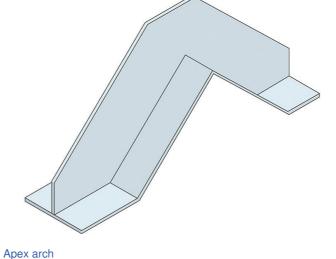

Special cranked, bay, corner and cantilevered corners are available in addition to the following arch shapes:

- Segmental arch
- Semi-circular arch
- Apex arch
- Gothic arch
- Flat top arch
- Double arch